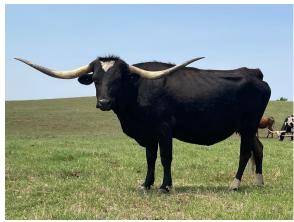

## **BLACK BETTY**

Date of Birth: 04/07/2017 **Registration 1:** 276388

Sale Price:

Breeder: **Bryant Cattle Company** Owner: Kevin and Jodi Bryant

A true black cow with a flat lateral twisty horn. Measured 76.25 TTT on 3/21/23. Confirmed bred to Ragnar for a April/May calf. Bob Loomis breeding on the top side and Drag Iron and Over kill on the bottem. Should be an outstanding calf! She's easy to work with and has had a calf every year. She is one of our favorites they we are offering for the Texoma Sale. Be sure to check her out Lot #35

**Total Horn:** 86.2500 on 10/15/2022 TTT: 76.2500 on 03/21/2023 Composite: 161.7500 on 10/15/2022

Dragon Queen

Courtesy of Bryant Cattle Company

RIO SILHOUETTE CHEX

JP RIO GRANDE

MIDNIGHT DARLIN' RCC

VJ TOMMIE (AKA UNLIMITED)